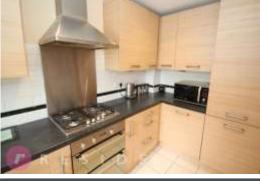

Internally, the family home is set over three levels with accommodation comprising of an entrance hall, downstairs wc, lounge / dining area, fitted kitchen, four bedrooms and a family bathroom.

The property also benefits from having gas central heating and upvc double glazing throughout.

# Lounge / Dining Area 4.45m (14'7") x 4.16m (13'8") max Kitchen Hall I 3.44m x 1.89m (11'3" x 6'2") WC