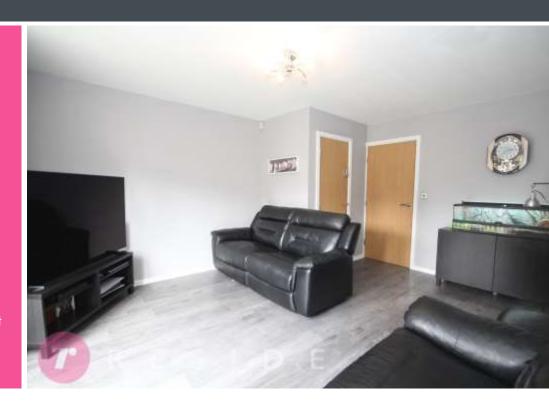

Internally, the family home is set over three levels with accommodation comprising of an entrance hall, downstairs wc, lounge / dining area, fitted kitchen, four bedrooms and a family bathroom.

The property also benefits from having gas central heating and upvc double glazing throughout.

# Lounge / Dining Area 4.45m (14'7") x 4.16m (13'8") max Kitchen Hall I 3.44m x 1.89m (11'3" x 6'2") WC