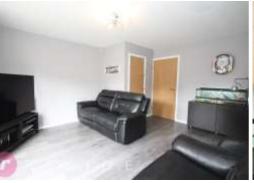

Internally, the family home is set over three levels with accommodation comprising of an entrance hall, downstairs wc, lounge / dining area, fitted kitchen, four bedrooms and a family bathroom.

The property also benefits from having gas central heating and upvc double glazing throughout.

# Lounge / Dining Area 4.45m (14'7") x 4.16m (13'8") max Kitchen Hall I 3.44m x 1.89m (11'3" x 6'2") WC