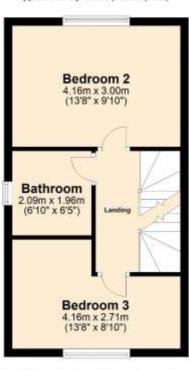

n to the motorway network being less than a five-minute drive away.



Internally, the family home is set over three levels with accommodation comprising of an entrance hall, downstairs wc, lounge / dining area, fitted kitchen, four bedrooms and a family bathroom.

The property also benefits from having gas central heating and upvc double glazing throughout.











Double driveway to front.
South-West facing garden at the rear with a patio, artificial lawn and a versatile outdoor storage unit with power that could easily be converted into a home gym or office!

### **Ground Floor**

Approx. 33.2 sq. metres (357.0 sq. feet)

# Lounge / Dining Area 4.45m (14'7") x 4.16m (13'8") max Kitchen Hall I 3.44m x 1.89m (11'3" x 6'2") WC

### First Floor

Approx. 33.3 sq. metres (358.0 sq. feet)



#### Second Floor

Approx. 23.6 sq. metres (254.5 sq. feet)



Total area: approx. 90.1 sq. metres (969.5 sq. feet)

Reside Estate Agency Plan produced using PlanUp.

4 Smith Street, Rochdale Lancashire, OL16 1TU

Tel: 01706 356633

Email: enquiries@reside.agency

www.reside.agency