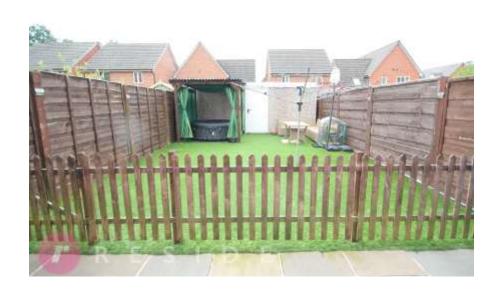

Double driveway to front.
South-West facing garden at the rear with a patio, artificial lawn and a versatile outdoor storage unit with power that could easily be converted into a home gym or office!