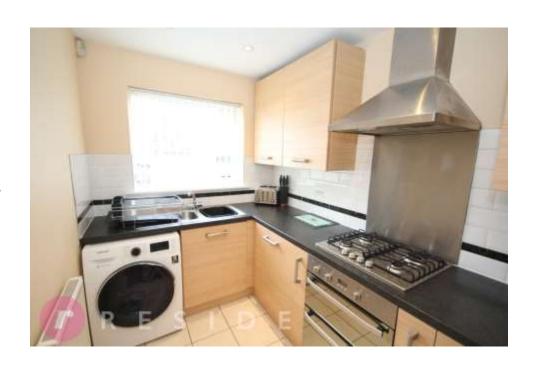

Internally, the family home is set over three levels with accommodation comprising of an entrance hall, downstairs wc, lounge / dining area, fitted kitchen, four bedrooms and a family bathroom.

The property also benefits from having gas central heating and upvc double glazing throughout.