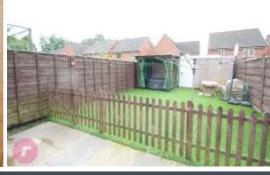

Double driveway to front.
South-West facing garden at the rear with a patio, artificial lawn and a versatile outdoor storage unit with power that could easily be converted into a home gym or office!