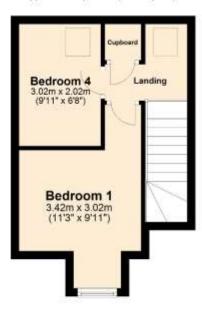

way.



Internally, the family home is set over three levels with accommodation comprising of an entrance hall, downstairs wc, lounge / dining area, fitted kitchen, four bedrooms and a family bathroom.

The property also benefits from having gas central heating and upvc double glazing throughout.











Double driveway to front.
South-West facing garden at the rear with a patio, artificial lawn and a versatile outdoor storage unit with power that could easily be converted into a home gym or office!

### **Ground Floor**

Approx. 33.2 sq. metres (357.0 sq. feet)

# Lounge / Dining Area 4.45m (14'7") x 4.16m (13'8") max Kitchen Hall I 3.44m x 1.89m (11'3" x 6'2") WC

### First Floor

Approx. 33.3 sq. metres (358.0 sq. feet)



#### Second Floor

Approx. 23.6 sq. metres (254.5 sq. feet)



Total area: approx. 90.1 sq. metres (969.5 sq. feet)

Reside Estate Agency Plan produced using PlanUp.

4 Smith Street, Rochdale Lancashire, OL16 1TU

Tel: 01706 356633

Email: enquiries@reside.agency

www.reside.agency